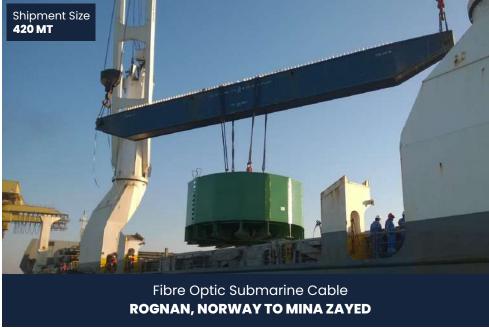

Transporting a Boiler Big Block for the Borouge **PORT MARGHERA, ITALY TO MINA ZAYED, UAE** 