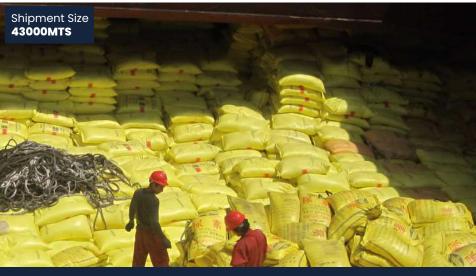

#### **Bulk & Custom Projects**

Transportation of Yacht SINGAPORE TO KAOHSIUNG, TAIWAN

Logs Shipment
NEW ZEALAND TO KANDLA PORT, INDIA

Maize Transportation

KAKINADA, INDIA TO INDONESIA

Fabricated Steel Structure Transportation HAZIRA, INDIA TO DULUTH, U.S.A